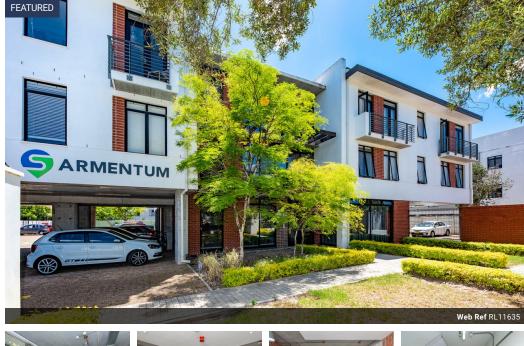

## Armentum - Student LC | Modern Student Living Near Stellenbosch University

Discover Armentum – Student LC, a contemporary private residence offering stylish and functional living just 1.2km from Stellenbosch University, situated in the ever-popular Universiteits Oord. Our thoughtfully designed community comprises 77 private studio apartments, striking the perfect balance between individual comfort, personal space, and a vibrant social atmosphere.

## **Features**

| Interior     |     | Exterior            |       | Sizes      |      |
|--------------|-----|---------------------|-------|------------|------|
| Bedrooms     | 0.5 | Carports / Parkings | 1     | Floor Size | 13m² |
| Bathrooms    | 1   | Security            | Yes   |            |      |
| Kitchens     | 1   | Pool                | No    |            |      |
| Recep. Rooms | 2   | Views               | False |            |      |
| Furnished    | No  |                     |       |            |      |