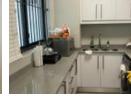

## Features

| Interior     |    | Exterior            |       |
|--------------|----|---------------------|-------|
| Bedrooms     | 2  | Carports / Parkings | 2     |
| Bathrooms    | 1  | Security            | Yes   |
| Kitchens     | 1  | Pool                | No    |
| Recep. Rooms | 1  | Views               | False |
| Furnished    | No |                     |       |

## Extras

Open Plan Kitchen Single Storey Complex Contemporary Tiled Floors Separate Toilet Granite Tops Extractor Fan Oven & Hob Dishwasher Connection Blinds Double Parking Secure Parking Aluminium Window Gated Community Electric Gate Security Gate