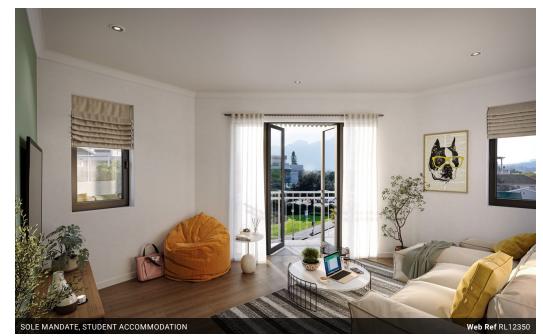

## 1 Bedroom Available in 2-Bedroom Luxury Apartment!

Live at Lithops, a brand-new luxury apartment building in the heart of campus life! Located directly opposite the Engineering Faculty and steps from the Neelsie Student Centre, library, and main campus.

#### Features:

Modern 2-bedroom apartment with shared living space. Fully equipped kitchen (Bosch appliances). En-suite bathroom for each bedroom. Secure basement parking.

Ideal location for students and young professionals.

#### Room Details:

One bedroom available now to share with a friendly, first-year working professional male.

Contact me for a viewing! This opportunity won't last.