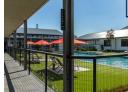

## Features

|              |    |                     |       | ••         |      |  |
|--------------|----|---------------------|-------|------------|------|--|
| Interior     |    | Exterior            |       | Sizes      |      |  |
| Bedrooms     | 2  | Carports / Parkings | 1     | Floor Size | 76m² |  |
| Bathrooms    | 2  | Security            | No    |            |      |  |
| Kitchens     | 1  | Pool                | No    |            |      |  |
| Recep. Rooms | 1  | Views               | False |            |      |  |
| Furnished    | No |                     |       |            |      |  |