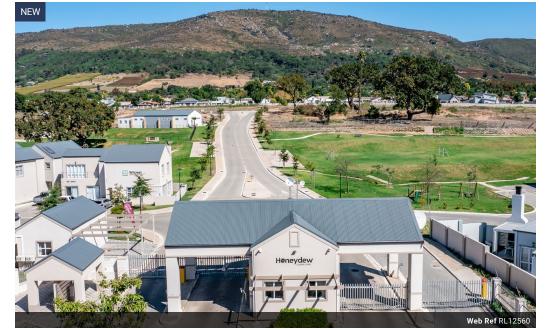

# Modern 2 bedroom lock-up and go apartment in Honeydew

Located in the beautiful Country living Honeydew Estate, this brand new 2 bedroom apartment is up for grabs! Situated on the 1st floor with 1 full bathroom, modern open plan kitchen with granite tops, extractor fan, washing machine point, dining area, lounge with sliding doors which open to an cozy balcony. Undercover parking bay for one motor + 1 x extra.

Honeydew is located nearby Optenhorst Shopping Mall, schools and Paarl Medi Clinic.

Wash/Dry machine installed to make washing a breeze

Pre paid electricity meter

Water & Mun account for tenant.

Fibre ready with 5meg fibre line for free!

Communal pool with beautiful parks, soccer field, putt-putt course, jungle gyms, outdoor gym equipment.

Clear ITC Record. Double Deposit