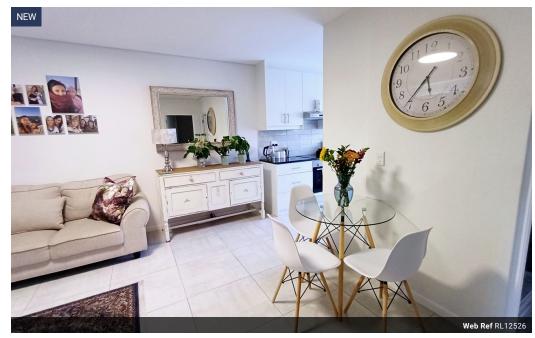

## Modern 2 bedroom apartment, security in Honeydew Country Estate

m apartment, some with exquisite views, built-in cupboards, 1 full bathroom, open plan kitchen with granite tops, extractor fan, washing machine point, dining area, lounge with sliding doors, 2 parking.

Communal pool with beautiful parks, soccer field, putt-putt course, jungle gyms, outdoor gym equipment.

Rental R. 10 300pm until November 2025, thereafter rent will increase to R 12 000pm

Clear ITC Record. Double Deposit.