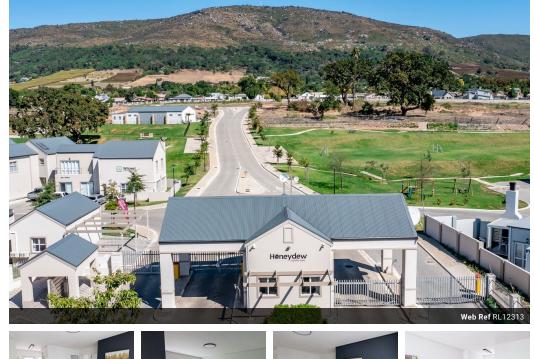

### Brand new modern 2 bedroom lock-up and go apartment in Honeydew

Located in the beautiful Country living Honeydew Estate, this brand new 2 bedroom apartment is up for grabs! Situated on the 1st floor with 1 full bathroom, modern open plan kitchen with granite tops, extractor fan, washing machine point, dining area, lounge with sliding doors which open to an cozy balcony. Undercover parking bay for one motor + 1 x extra.

Honeydew is located nearby Optenhorst Shopping Mall, schools and Paarl Medi Clinic.

Pre paid electricity meter

Water & Mun account for tenant.

Fibre ready with 5meg fibre line for free!

Communal pool with beautiful parks, soccer field, putt-putt course, jungle gyms, outdoor gym equipment.