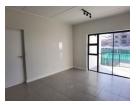

The apartment consists of an open-plan kitchen boasting stone countertops, a ceramic Defy hob and electric oven and eco-friendly appliances, such as the integrated fridge, washing machine and dishwasher. The kitchen leads into the spacious lounge, with a balcony. There is 1 modern en-suite bathroom including a shower, basin and toilet.