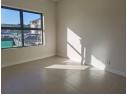

The apartment consists of an open-plan kitchen boasting stone countertops, a ceramic Defy hob and electric oven and eco-friendly appliances, such as the integrated fridge, washing machine and dishwasher. The kitchen leads into the spacious lounge, with a balcony. There is 1 modern en-suite bathroom including a shower, basin and toilet.