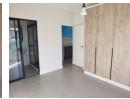

The apartment consists of an open-plan kitchen boasting stone countertops, a ceramic Defy hob and electric oven and eco-friendly appliances, such as the integrated fridge, washing machine and dishwasher. The kitchen leads into the spacious lounge, with a balcony. There is 1 modern en-suite bathroom including a shower, basin and toilet.