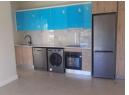

The apartment consists of an open-plan kitchen boasting stone countertops, a ceramic Defy hob and electric oven and eco-friendly appliances, such as the integrated fridge, washing machine and dishwasher. The kitchen leads into the spacious lounge, with a balcony. There is 1 modern en-suite bathroom including a shower, basin and toilet.