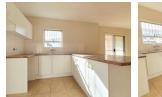

Both of the well-appointed bedrooms have built-in closets, and there is one bathroom with a shower and bath. The kitchen has a space-saving centre island and welcome dishwasher connection point. The rest of the space comprises an inviting open-plan lounge and open stoep that walks out into a beautiful private garden.