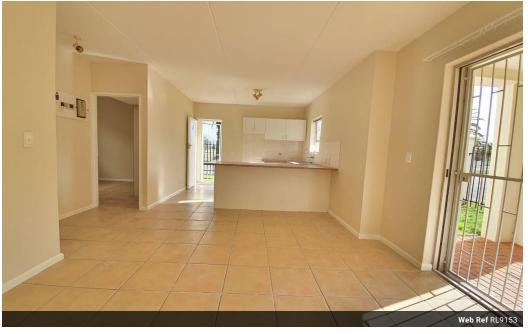

## North facing ground floor apartment to rent in Goodwoodpark

This well-maintained, single-storey, two-bedroom apartment is located in a neat, secure gated complex that offers invaluable peace peace of mind.

Both of the well-appointed bedrooms have built-in closets, and there is one bathroom with a shower and bath. The kitchen has a space-saving centre island and welcome dishwasher connection point. The rest of the space comprises an inviting open-plan lounge and open stoep that walks out into a beautiful private garden.

The unit has one shaded parking bay, a satellite dish, and has been fitted for prepaid electricity. Unfortunately, this apartment is not suitable for tenants with pets.

1

Yes

No

False

Available: 1 June 2025.