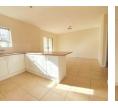

Both of the well-appointed bedrooms have built-in closets, and there is one bathroom with a shower and bath. The kitchen has a space-saving centre island and welcome dishwasher connection point. The rest of the space comprises an inviting open-plan lounge and open stoep that walks out into a beautiful private garden.