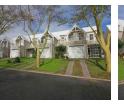

Townhouse offers: Open plan kitchen and living area with tiles throughout. Kitchen with built in oven, extractor fan, lots of cupboards and space for washing machine or dish washer. Two spacious bedrooms upstairs with built in cupboards, one bedroom open unto balcony with beautiful views. Full bathroom, with shower in bath and glass petition. Single automated garage, with parking for extra vehicle and direct access to house.

Small, low maintenance garden at the back. Pre-paid Electricity. Water and refuse are for the tenant account. One small pet with Owners approval.

Double Deposit. Available 1 August 2025. Please contact me for...