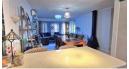

The well equipped kitchen features a gas stovetop, ample cupboard space and open plan to living and dining area. The North facing lounge area open onto a braai patio for entertainment. Enjoy a built-in fireplace in cooler months.