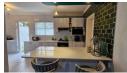

The well equipped kitchen features a gas stovetop, ample cupboard space and open plan to living and dining area. The North facing lounge area open onto a braai patio for entertainment. Enjoy a built-in fireplace in cooler months.