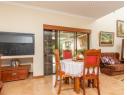

Property offers:

The open plan living, dining and kitchen makes this perfect for family and entertainment. With built in braai and sliding door living out unto a patio and fresh green garden, this sure is the place to make your own! The kitchen is neatly fitted with granite tops, an under-counter oven, glass hob and extractor fan. The scullery is private and very spacious (ample space for washer, dryer and dishwasher).