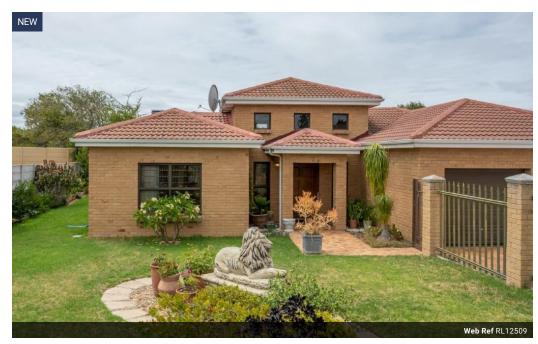

## 3 Bedroom House To Let in Sonstraal Heights

R25,000 pm

Lease Period 12 months
Annual Escalation -

Availability 15 May 2025

Deposit

## Spacious Family House in Secure Complex

This beautiful corner unit is situated in the secure and very popular complex which has 24-hour manned security and electrified perimeter fencing. It is family and pet friendly and perfectly located close to Pinehurst Centre, Curro Durbanville School, Cape Gate Medi-Clinic and Cape Gate Shopping Centre.

### **Features**

| Pets Allowed | Yes |                     |       |           |                   |
|--------------|-----|---------------------|-------|-----------|-------------------|
| Interior     |     | Exterior            |       | Sizes     |                   |
| Bedrooms     | 3   | Garages             | 2     | Land Size | 646m <sup>2</sup> |
| Bathrooms    | 2   | Carports / Parkings | 2     |           |                   |
| Kitchens     | 1   | Security            | No    |           |                   |
| Recep. Rooms | 3   | Pool                | No    |           |                   |
| Furnished    | No  | Views               | False |           |                   |