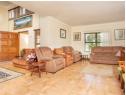

Property offers:

The open plan living, dining and kitchen makes this perfect for family and entertainment. With built in braai and sliding door living out unto a patio and fresh green garden, this sure is the place to make your own! The kitchen is neatly fitted with granite tops, an under-counter oven, glass hob and extractor fan. The scullery is private and very spacious (ample space for washer, dryer and dishwasher).