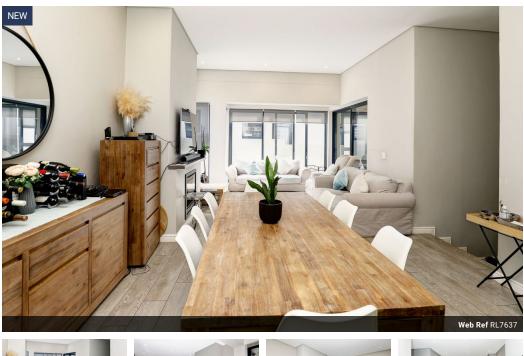

# Townhouse to rent in Clara Anna Fontein, Durbanville – safe and well-located.

Modern kitchen with breakfast nook, extractor fan, gas stove & electrical oven. Dishwasher and washing machine connection points. Open plan kitchen, dining room and living area with a slow combustion fire place leading into a enclosed braai room. Blinds throughout. Tiled bedrooms. M.E.S including bath & shower. Family bathroom including bath & shower. Sleek modern finishes, a tiled direct-to-home access double garage and plenty of light, open space for stylish family living. Stunning views.