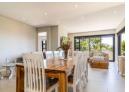

## Inviting family home + landscaped garden in a popular security estate

Step inside this beautifully designed home and be welcomed by a spacious entrance hall leading into an open-plan living area, complete with a cozy fireplace — perfect for family gatherings or relaxed evenings. The seamless flow continues to a covered patio with a built-in braai, ideal for year-round entertaining.

The open-concept kitchen complements the living space with modern finishes and practical layout.

This home offers three well-sized bedrooms, each with built-in cupboards. The main bedroom boasts a luxurious en-suite bathroom featuring heated towel rails, while a second full bathroom serves the remaining bedrooms. The double automated garage has tiled flooring, and the fully enclosed, landscaped garden includes an automated sprinkler.