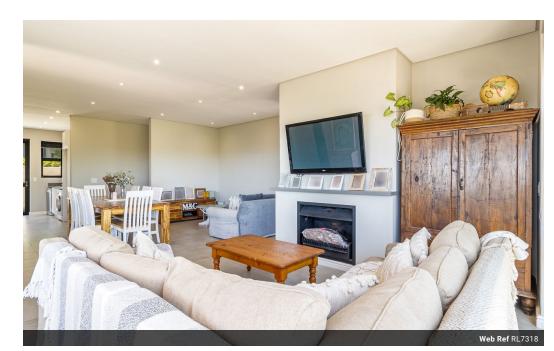

## Inviting family home + landscaped garden in a popular security estate

Step inside this beautifully designed home and be welcomed by a spacious entrance hall leading into an open-plan living area, complete with a cozy fireplace — perfect for family gatherings or relaxed evenings. The seamless flow continues to a covered patio with a built-in braai, ideal for year-round entertaining.

The open-concept kitchen complements the living space with modern finishes and practical layout.

This home offers three well-sized bedrooms, each with built-in cupboards. The main bedroom boasts a luxurious en-suite bathroom featuring heated towel rails, while a second full bathroom serves the remaining bedrooms. The double automated garage has tiled flooring, and the fully enclosed, landscaped garden includes an automated sprinkler.