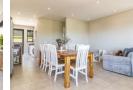

## Inviting family home + landscaped garden in a popular security estate

Step inside this beautifully designed home and be welcomed by a spacious entrance hall leading into an open-plan living area, complete with a cozy fireplace — perfect for family gatherings or relaxed evenings. The seamless flow continues to a covered patio with a built-in braai, ideal for year-round entertaining.

The open-concept kitchen complements the living space with modern finishes and practical layout.

This home offers three well-sized bedrooms, each with built-in cupboards. The main bedroom boasts a luxurious en-suite bathroom featuring heated towel rails, while a second full bathroom serves the remaining bedrooms. The double automated garage has tiled flooring, and the fully enclosed, landscaped garden includes an automated sprinkler.