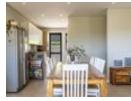

The open-concept kitchen complements the living space with modern finishes and practical layout.

This home offers three well-sized bedrooms, each with built-in cupboards. The main bedroom boasts a luxurious en-suite bathroom featuring heated towel rails, while a second full bathroom serves the remaining bedrooms. The double automated garage has tiled flooring, and the fully enclosed, landscaped garden includes an automated sprinkler.