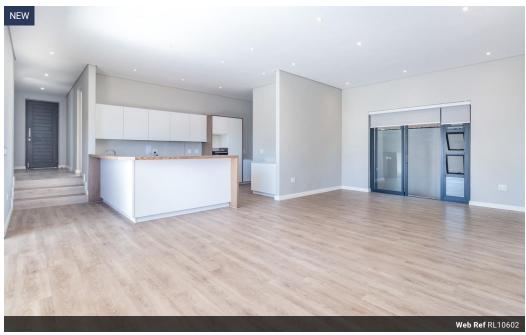

## Beautiful North-Facing Corner Unit!

Yes

**a** 2

This unique single-level townhouse is 227 sqm and situated close to a play park area! It's a rear find as it is a corner plot.

This stylish 3 bedroom, 2 bathroom home has superb finishes, as well as a water-wise garden fit with a sprinkler system.

The 3 living areas include the open-plan lounge, dining room and enclosed patio with a built-in braai designed to entertain! The kitchen has Ceasar stone tops, high quality finishes and a separate scullery/laundry.