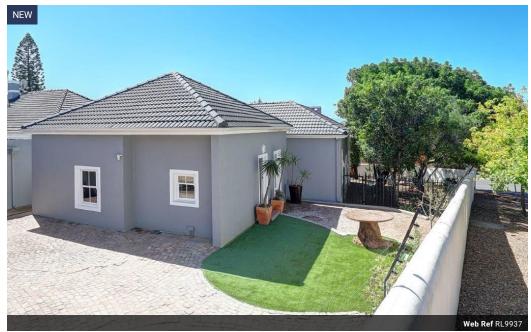

## 2 Bedroom Cottage in Durbanville

This beautiful heritage farmhouse has a 2 bedroom cottage with dual living on owner's property, ideal for a young professional couple or elderly couple. The cottage offers an open-plan living and kitchen area with lots of cupboards, a built-in stove, and space for a washing machine

The cottage offers an open-plan living and kitchen area with lots of cupboards, a built-in stove, and space for a washing machine or dishwasher.

There are 2 bedrooms, both with built-in cupboards, and tiles throughout the cottage. The bathroom consists of a toilet, bath with shower and basin. The security is excellent, including an alarm system, electric fence and a panic button.

Water and electricity are included in the price. Secure parking is available. No Pets Allowed.

Double Deposit. Available 1 August 2025 Please contact me for viewing.