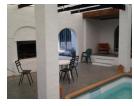

# Lovely pet-friendly family home with enclosed back garden

This four-bedroom, pet-friendly family home boasts beautiful views and a range of inviting living areas that include a lounge with a fireplace, as well as a family area with a built-in braai and bar. The additional enclosed entertainment area with a patio, built-in braai and pool is absolutely ideal for warm-weather entertainment.

## Features

| Pets Allowed | Yes |          |       |
|--------------|-----|----------|-------|
| Interior     |     | Exterior |       |
| Bedrooms     | 4   | Garages  | 2     |
| Bathrooms    | 2   | Security | Yes   |
| Kitchens     | 1   | Pool     | Yes   |
| Recep. Rooms | 1   | Views    | False |
| Furnished    | No  |          |       |