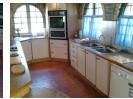

# Lovely pet-friendly family home with enclosed back garden

This four-bedroom, pet-friendly family home boasts beautiful views and a range of inviting living areas that include a lounge with a fireplace, as well as a family area with a built-in braai and bar. The additional enclosed entertainment area with a patio, built-in braai and pool is absolutely ideal for warm-weather entertainment.

## Features

| Pets Allowed | Yes |          |       |
|--------------|-----|----------|-------|
| Interior     |     | Exterior |       |
| Bedrooms     | 4   | Garages  | 2     |
| Bathrooms    | 2   | Security | Yes   |
| Kitchens     | 1   | Pool     | Yes   |
| Recep. Rooms | 1   | Views    | False |
| Furnished    | No  |          |       |