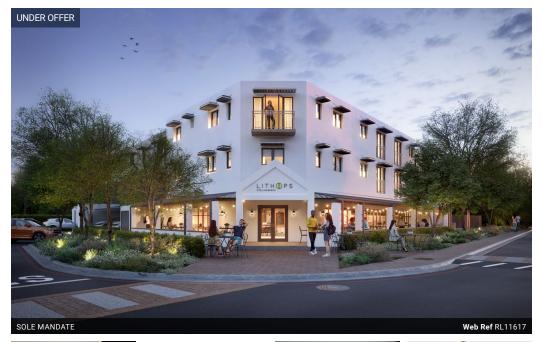

## Upmarket Student Investment

Lithops, a luxury new apartment building to be completed in 2024, is situated on the corner of Banghoek & De Beer Streets, right across the Engineering Faculty of Stellenbosch University.

Offering 2-bedrooms, 2 en-suite bathrooms, spacious lounge, fully fitted kitchen and a secure basement parking. Each apartment is fitted with an air-conditioner, as well as a Bosch fridge/freezer.

The building accommodates 2 apartment storeys, ground floor retail and basement parking, all accessible with a lift.

At Lithops, so centrally located, residents can enjoy Stellenbosch living at its best, with Stellenbosch University campus buildings and the bustling town centre with restaurants, shops and other amenities within a short and safe walking distance.