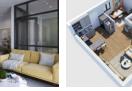

Offering 2-bedrooms, 2 en-suite bathrooms, spacious lounge, fully fitted kitchen and a secure basement parking. Each apartment is fitted with an air-conditioner, as well as a Bosch fridge/freezer.

The building accommodates 2 apartment storeys, ground floor retail and basement parking, all accessible with a lift.

## Features

| Interior     |    | Exterior            |       | Sizes      |
|--------------|----|---------------------|-------|------------|
| Bedrooms     | 2  | Carports / Parkings | 1     | Floor Size |
| Bathrooms    | 2  | Security            | Yes   |            |
| Kitchens     | 1  | Pool                | No    |            |
| Recep. Rooms | 2  | Views               | False |            |
| Furnished    | No |                     |       |            |