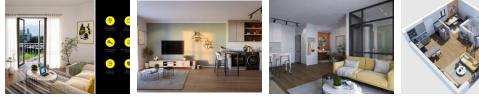

Offering 2-bedrooms, 2 en-suite bathrooms, spacious lounge, fully fitted kitchen and a secure basement parking. Each apartment is fitted with an air-conditioner, as well as a Bosch fridge/freezer.

The building accommodates 2 apartment storeys, ground floor retail and basement parking, all accessible with a lift.

## Features

| Interior     |    | Exterior            |       | Sizes      |
|--------------|----|---------------------|-------|------------|
| Bedrooms     | 2  | Carports / Parkings | 1     | Floor Size |
| Bathrooms    | 2  | Security            | Yes   |            |
| Kitchens     | 1  | Pool                | No    |            |
| Recep. Rooms | 2  | Views               | False |            |
| Furnished    | No |                     |       |            |