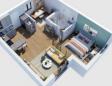

Offering 2-bedrooms, 2 en-suite bathrooms, spacious lounge, fully fitted kitchen and a secure basement parking. Each apartment is fitted with an air-conditioner, as well as a Bosch fridge/freezer.

The building accommodates 2 apartment storeys, ground floor retail and basement parking, all accessible with a lift.

## Features

| Interior     |    | Exterior            |       | Sizes      |
|--------------|----|---------------------|-------|------------|
| Bedrooms     | 2  | Carports / Parkings | 1     | Floor Size |
| Bathrooms    | 2  | Security            | Yes   |            |
| Kitchens     | 1  | Pool                | No    |            |
| Recep. Rooms | 2  | Views               | False |            |
| Furnished    | No |                     |       |            |