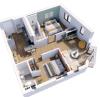

This unit (Unit 8) is modern and stylish, offering 2-bedrooms, with vinyl flooring and quality finishes throughout, including 2 interior mood boards to choose from. The apartments consist of a fully fitted kitchen, bar seating for 2 people, a spacious living area, and the bedrooms including built-in cupboards, space for a desk, and en-suite bathroom for added privacy.

## Features

| Interior     |    | Exterior            |       | Sizes      |      |
|--------------|----|---------------------|-------|------------|------|
| Bedrooms     | 2  | Carports / Parkings | 1     | Floor Size | 58m² |
| Bathrooms    | 2  | Security            | Yes   |            |      |
| Kitchens     | 1  | Pool                | No    |            |      |
| Recep. Rooms | 1  | Views               | False |            |      |
| Furnished    | No |                     |       |            |      |