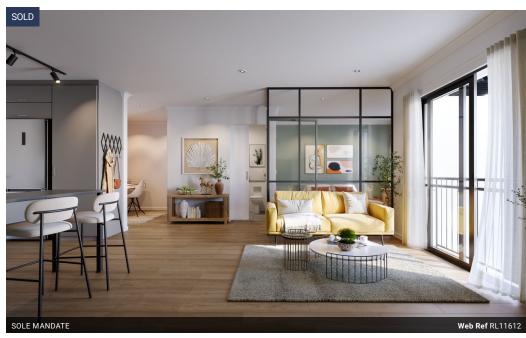

This unit (Unit 8) is modern and stylish, offering 2-bedrooms, with vinyl flooring and quality finishes throughout, including 2 interior mood boards to choose from. The apartments consist of a fully fitted kitchen, bar seating for 2 people, a spacious living area, and the bedrooms including built-in cupboards, space for a desk, and en-suite bathroom for added privacy.

## Features

| Interior     |    | Exterior            |       | Sizes      |      |
|--------------|----|---------------------|-------|------------|------|
| Bedrooms     | 2  | Carports / Parkings | 1     | Floor Size | 58m² |
| Bathrooms    | 2  | Security            | Yes   |            |      |
| Kitchens     | 1  | Pool                | No    |            |      |
| Recep. Rooms | 1  | Views               | False |            |      |
| Furnished    | No |                     |       |            |      |