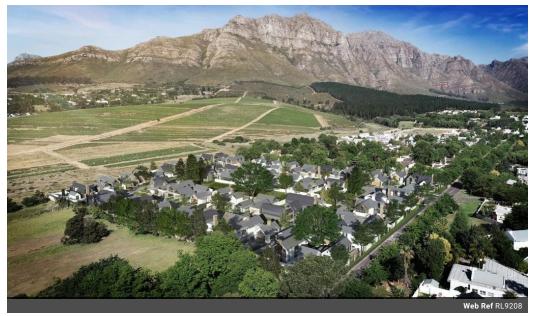

There is 49 erven in this new residential security estate in the heart of Stellenbosch. Ervens vary from 400sqm to 658sqm in size and asking price directly from the developer starting at R3 300 000 (No Transfer Duty)

With Stellenbosch mountain as your backdrop the estate offers 24 hour security, access control, monitored CCTV, electric fence, fibre internet and the erven surrounds a landscaped communal park.

On the doorstep of world-renowned wine farm, top Stellenbosch schools and pristine Stellenbosch and De Zalze golf courses.

Your opportunity to build your dream home.