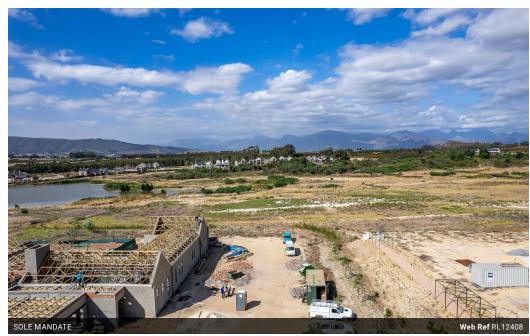

## Stunning plot for your dream home.

Sole Mandate! This breathtaking plot, located on the green belt at Mount Vernon, offers panoramic views of the majestic Paarl Mountains and a sprawling 20 hectares of communal open spaces. Perfectly positioned for a north-facing home, this plot provides the ideal canvas to create a dream residence that captures stunning vistas and maximum sunlight. Situated at the end of a quiet cul-de-sac, it ensures both privacy and tranquility.

Mount Vernon Estate, once fully developed, will feature only 160 exclusive units, enhancing its sense of community and prestige. The estate boasts 24-hour manned security, and exciting plans are underway for the construction of a clubhouse, gym, padel court, and 25m lap pool. This is an exceptional opportunity to own a spacious plot within an award-winning wine farm, offering an unparalleled.