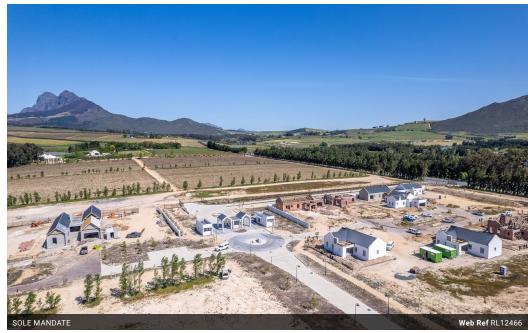

## Prime Dam-Front Stand on Green Belt with Mountain Views in Mount Vernon Estate

Sole Mandate! Seize this rare opportunity to build your dream home on a prime 963m² plot in the sought-after Mount Vernon Estate. Perfectly positioned on the green belt, this stand offers uninterrupted, panoramic views of the majestic Drakenstein Mountains and Simonsberg

# Estate Highlights

Surrounded by renowned wine farms, serene dams, and rolling vineyards, Mount Vernon Estate blends natural beauty with modern convenience. Residents enjoy:

- Clubhouse
- Lap Pool
- Padel Court
- Secure Walking & Jogging Trails