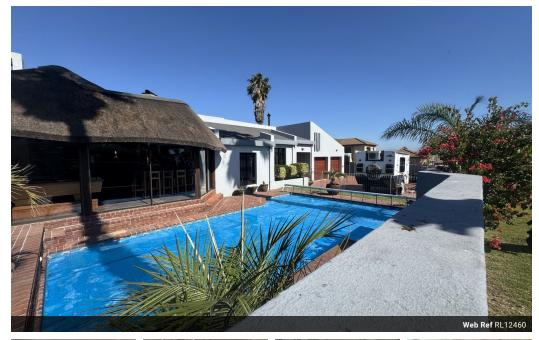

## CLASSIC HOME WITH FLATLET IN WELGELEGEN 2.

This home offers an excellent position in this very popular area.

**a** 2

The Living areas are spacious and all connects with the kitchen and braai-room.

The dedicated study is situated off the entrance hall.

A Huge Family room, with fireplace , leads off the entrance and interconnects with the Kitchen as well as the Flatlet .

The Main living room consists of a formal sunken area with and open plan dining-room. These rooms interlink with the kitchen and an open dining area and the Lapa style thatched braai-room that can accommodate a large counterspace as well as a pool table. The braai room opens to the north-facing pool area.

## Features

| Pets Allowed | Yes |          |       |            |                   |
|--------------|-----|----------|-------|------------|-------------------|
| Interior     |     | Exterior |       | Sizes      |                   |
| Bedrooms     | 4   | Garages  | 2     | Floor Size | 334m²             |
| Bathrooms    | 4   | Security | Yes   | Land Size  | 872m <sup>2</sup> |
| Kitchens     | 1   | Pool     | Yes   |            |                   |
| Recep. Rooms | 4   | Views    | False |            |                   |
| Studies      | 1   |          |       |            |                   |
| Furnished    | No  |          |       |            |                   |