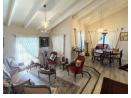

## CLASSIC HOME WITH FLATLET IN WELGELEGEN 2.

This home offers an excellent position in this very popular area.

**a** 2

The Living areas are spacious and all connects with the kitchen and braai-room.

The dedicated study is situated off the entrance hall.

A Huge Family room, with fireplace , leads off the entrance and interconnects with the Kitchen as well as the Flatlet .

The Main living room consists of a formal sunken area with and open plan dining-room. These rooms interlink with the kitchen and an open dining area and the Lapa style thatched braai-room that can accommodate a large counterspace as well as a pool table. The braai room opens to the north-facing pool area.

The Main bedroom is spacious and have a full En Suite Bathroom as well as an enclosed garden space with a spa-bath. Sliding doors open to the Braai-room.

2 Double bedrooms have access to the 2 family...