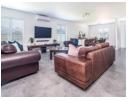

This home boasts 3 bedrooms, all including built-in cupboards, 1 full family bathroom, and an en-suite with a shower, toilet, and double vanity. The open-plan concept allows the living areas to flow seamlessly from the fitted, modern kitchen to the cosy lounge and dining room. The dining room leads out to a covered braai patio, allowing the opportunity to entertain all year round!