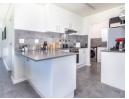

This home boasts 3 bedrooms, all including built-in cupboards, 1 full family bathroom, and an en-suite with a shower, toilet, and double vanity. The open-plan concept allows the living areas to flow seamlessly from the fitted, modern kitchen to the cosy lounge and dining room. The dining room leads out to a covered braai patio, allowing the opportunity to entertain all year round!