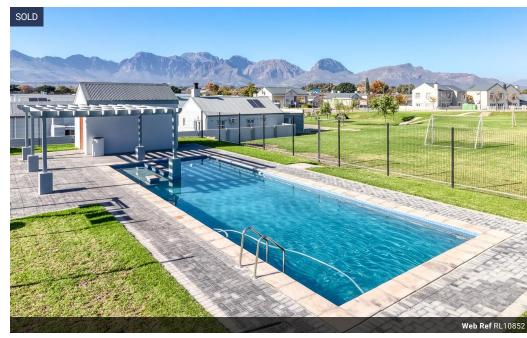

Extras include a single garage with direct access to the home, a built-in braai on the patio and a solar geyser.

Honeydew Country Estate boasts incredible amenities:

- 24-hour manned security
- Biometric fingerprint access control

### **Extras**

Built-in Braai; Solar Geyser; Communal Pool