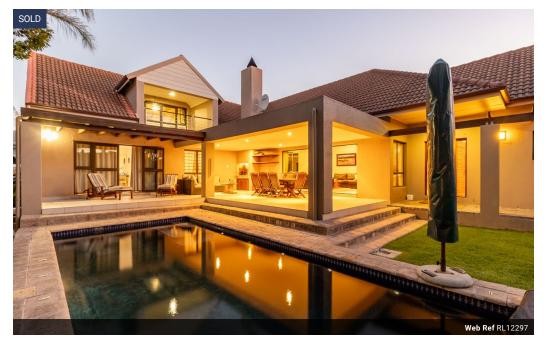

### Fig Tree - Secure Estate Living

Where else are you going to find a 522m<sup>2</sup> house on a 1005m<sup>2</sup> plot in a manned security estate at this price?

SPACIOUS -SPACIOUS -SPACIOUS !

North-facing Living .

#### Features

| Pets Allowed | Yes |                     |      |            |                     |
|--------------|-----|---------------------|------|------------|---------------------|
| Interior     |     | Exterior            |      | Sizes      |                     |
| Bedrooms     | 5   | Garages             | 2    | Floor Size | 522m <sup>2</sup>   |
| Bathrooms    | 4   | Carports / Parkings | 2    | Land Size  | 1,005m <sup>2</sup> |
| Kitchens     | 1   | Security            | Yes  |            |                     |
| Recep. Rooms | 4   | Pool                | Yes  |            |                     |
| Studies      | 2   | Views               | True |            |                     |
| Furnished    | No  |                     |      |            |                     |