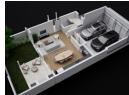

Highlights You'll Love

- 3 generously sized bedrooms and 2.5 stylish bathrooms
- Seamless open-plan kitchen, dining, and...

## Features

| Yes |                     |                                                               |                                                                                                                                                                               |                                                                                                        |
|-----|---------------------|---------------------------------------------------------------|-------------------------------------------------------------------------------------------------------------------------------------------------------------------------------|--------------------------------------------------------------------------------------------------------|
|     | Exterior            |                                                               | Sizes                                                                                                                                                                         |                                                                                                        |
| 3   | Garages             | 2                                                             | Floor Size                                                                                                                                                                    | 186m²                                                                                                  |
| 2.5 | Carports / Parkings | 2                                                             | Land Size                                                                                                                                                                     | 240m²                                                                                                  |
| 1   | Security            | Yes                                                           |                                                                                                                                                                               |                                                                                                        |
| 2   | Pool                | No                                                            |                                                                                                                                                                               |                                                                                                        |
| No  | Views               | True                                                          |                                                                                                                                                                               |                                                                                                        |
|     | 3<br>2.5<br>1<br>2  | Exterior  3 Garages 2.5 Carports / Parkings 1 Security 2 Pool | Exterior         3         Garages         2           2.5         Carports / Parkings         2           1         Security         Yes           2         Pool         No | Exterior Sizes  3 Garages 2 Floor Size  2.5 Carports / Parkings 2 Land Size  1 Security Yes  2 Pool No |