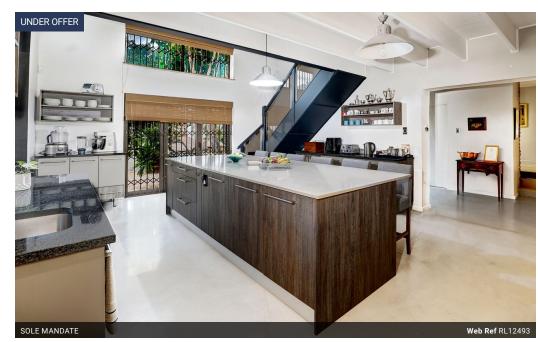

# Exceptional Family Home in Prime Location with Pool, Solar Power, Flatlet & More!

Sole Mandate: This beautiful, well-maintained home is situated in one of the most sought-after neighborhoods in the Northern Suburbs — perfect for families looking for space, style, security, and a prime location.

Property Highlights:

- \* Low Maintenance & Ideal for Entertaining Designed with comfort and entertainment in mind, this home offers both indoor and outdoor braai areas, making it perfect for family gatherings or entertaining friends. The open-plan living areas are filled with natural light and flow effortlessly to the outdoor entertainment space.
- \* Borehole A Valuable Addition The property boasts a productive borehole that supplies water to the garden and pool a major asset in today's environment.
- \* Sustainable Energy Sunsynk Solar System Fully equipped with a Sunsynk solar system, this home helps you...

### **Features**

| Pets Allowed | Yes |          |      |            |         |
|--------------|-----|----------|------|------------|---------|
| Interior     |     | Exterior |      | Sizes      |         |
| Bedrooms     | 4   | Garages  | 2    | Floor Size | 465m²   |
| Bathrooms    | 3.5 | Security | Yes  | Land Size  | 1,211m² |
| Kitchens     | 1   | Pool     | Yes  |            |         |
| Recep. Rooms | 3   | Views    | True |            |         |
| Studies      | 1   |          |      |            |         |
| Eurniched    | No  |          |      |            |         |