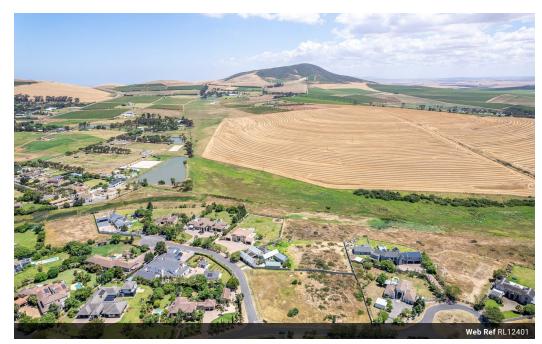

## Prime Vacant Land with Unmatched Views in D'urbanvale

Nestled in the heart of D'urbanvale, this exceptional piece of land offers complete privacy and breathtaking, uninterrupted views over the renowned Meerendal Wine Estate. Surrounded by nature and set in one of the most tranquil locations, this is one of the last two gentleman's plots of this size available in the area—an opportunity not to be missed!

Located near top-tier schools like Reddam and Reddam House, this land is perfect for families looking to build their dream home in a peaceful yet well-connected setting. The area enjoys heritage protection, ensuring the beauty and serenity of your surroundings remain untouched.

The land has been professionally tested and is certified as excellent for building—fully prepared and ready for construction. If privacy, prestige, and panoramic views are what you seek, look no...