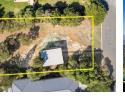

## Showstopper plot in stunning location (with views!)

Situated within the celebrated upper Welgemoed area, this exemplary plot offers a new leaf for your dream home, boasting unparalleled views of both the majestic Cape Hottentots Holland mountains and the serene beauty of the Welgemoed hills. Located on the renowned Batavia Street, this exclusive property enjoys a sense of prominence and privacy.

Spanning 965 square meters, the plot stands out for its scarcity and enviable location. Its elevated position not only provides breathtaking vistas but also makes it a dream to work with in terms of design and construction. With minimal excavation costs, the possibilities for crafting your luxurious dream home are endless.