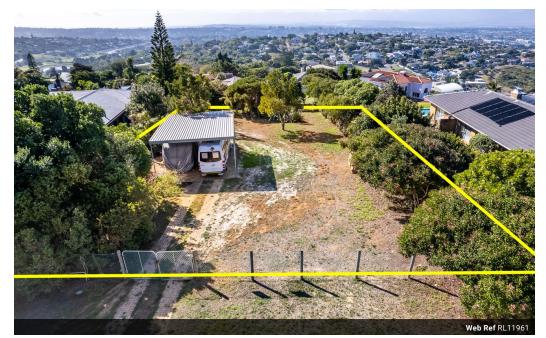

## Showstopper plot in stunning location (with views!)

Situated within the celebrated upper Welgemoed area, this exemplary plot offers a new leaf for your dream home, boasting unparalleled views of both the majestic Cape Hottentots Holland mountains and the serene beauty of the Welgemoed hills. Located on the renowned Batavia Street, this exclusive property enjoys a sense of prominence and privacy.

Spanning 965 square meters, the plot stands out for its scarcity and enviable location. Its elevated position not only provides breathtaking vistas but also makes it a dream to work with in terms of design and construction. With minimal excavation costs, the possibilities for crafting your luxurious dream home are endless.