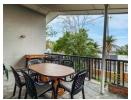

The cosy family room features a fireplace and opens onto an undercover stoep — perfect for relaxing or entertaining. The wellappointed dining room is conveniently located near the kitchen, which includes a separate scullery.