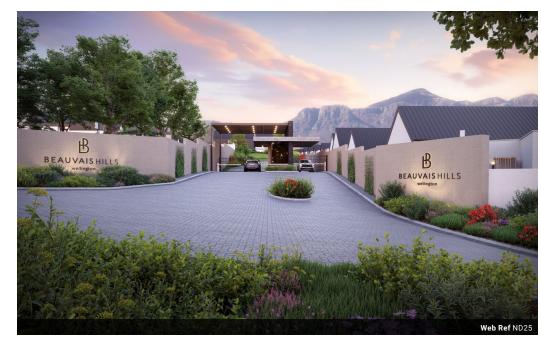

# Beauvais Hills

**Houses (17)** From R3,595,000 Size from 205m² to 210m²

## SLEEK & CONTEMPORARY HOMES WITH STUNNING VIEWS

PHASE 1 SOLD OUT!

We're pleased to announce that Phase 1 is fully sold out. The next phase will be launching soon.

Beauvais Hills, a name inspired by the beautiful views on offer, lays nestled in the lush suburb of Berg en Dal, in Wellington. Beauvais Hills is a 24-hour security estate and features 7 plot-and-plan options to choose from, as well as modern and stylish finishes to personalize your home. This exclusive estate offers modern living with the convenience of being located near all necessary amenities.

## **Features**

- 24-hour manned security
- ✓ Modern & stylish finishes
- Convenient suburban location

- ✓ Plot-and-plan options
- ✓ Exclusive estate living
- Stunning views