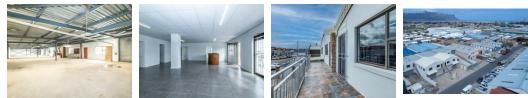

## Industrial Property for Sale in George Park: Warehouse / Factory / Newly Renovated & Vacant

This building is 1248 sqm and is Zoned General Industrial 1. It is located at 19 & 21 Rumboll Avenue, George Park, Strand.

Price: R5,500,000.00 Excluding VAT.

Ideal for the following uses: Motor Repair Garage Manufacturing Logistics & Distribution Warehouse Transport Wholesale Retail Space

Features include:

Alarm System

## Features

| Zoning   | Industrial |     |
|----------|------------|-----|
| Interior |            |     |
| Power 3  | Phase      | Yes |

**Exterior** Security Open Parking Bays

Yes 16 **Sizes** Floor Size Land Size

1,248m<sup>2</sup> 1,248m<sup>2</sup>

Extras 3 phase Electricity

https://www.lcproperties.co.za