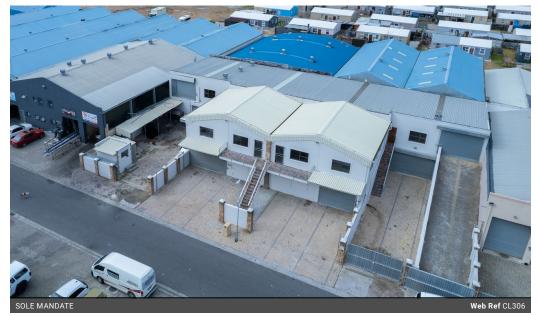

## Industrial Property for Sale in George Park: Warehouse / Factory / Newly Renovated & Vacant

This building is 1248 sqm and is Zoned General Industrial 1. It is located at 19 & 21 Rumboll Avenue, George Park, Strand.

Price: R5,500,000.00 Excluding VAT.

Ideal for the following uses: Motor Repair Garage Manufacturing Logistics & Distribution Warehouse Transport Wholesale Retail Space

Features include:

Alarm System

## Features

| Zoning   | Industrial |     |
|----------|------------|-----|
| Interior |            |     |
| Power 3  | Phase      | Yes |

**Exterior** Security Open Parking Bays

Yes 16 **Sizes** Floor Size Land Size

1,248m<sup>2</sup> 1,248m<sup>2</sup>

Extras 3 phase Electricity

https://www.lcproperties.co.za