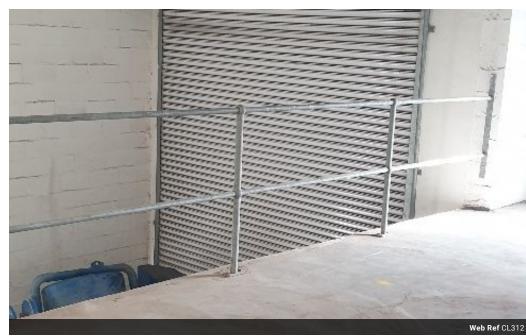

141m<sup>2</sup>

The property offers the following features:

- A front office with laminated flooring, Aluminium door and window, burglar bars and blinds.
- Two staff toilets.
- A small, tiled kitchen with a geyser, cupboards, and a small, tiled storage room.
- A workshop with a roller door, cement floor, high ceiling, and sky light.