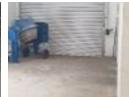

141m<sup>2</sup>

The property offers the following features:

- A front office with laminated flooring, Aluminium door and window, burglar bars and blinds.
- Two staff toilets.
- A small, tiled kitchen with a geyser, cupboards, and a small, tiled storage room.
- A workshop with a roller door, cement floor, high ceiling, and sky light.