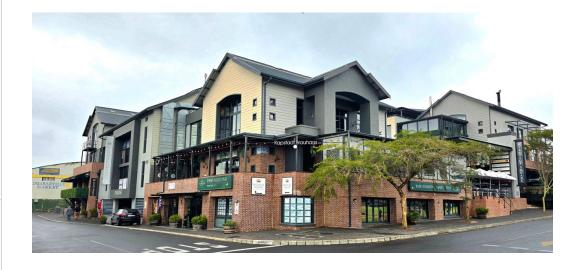

## Prime Commercial/Retail Space at Heritage Square

Advertised price is excluding VAT.

Unlock a premium investment opportunity with this 168 m² commercial/retail space in the prestigious Heritage Square development, located in the heart of Durbanville. This modern sectional title unit is perfectly positioned within an upscale building, providing easy access to a diverse range of specialty retail stores, popular restaurants, spas, salons, a coffee shop, and offices.

### Key Features:

- Secured Investment: Currently tenanted by Palapai Spa until September 2028, this unit is an excellent choice for the discerning investor seeking immediate income. It features a large storefront space, reception area, private office, kitchen, laundry room, bathroom and shower facilities, air conditioning, and a spacious open area currently used for massage rooms.