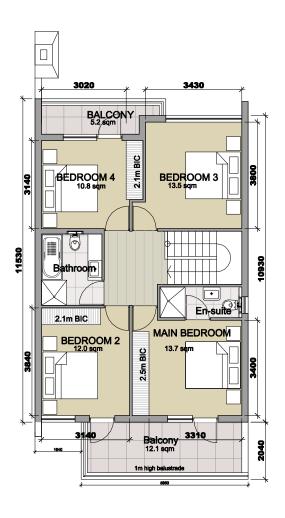

**GROUND FLOOR** 

FIRST FLOOR

| UNIT TYPE C      |         |      |
|------------------|---------|------|
|                  |         |      |
| 191.7 M²         |         |      |
| .,,,,,,,,        |         |      |
| <b>→</b> 4 →3 ♠2 |         |      |
|                  |         |      |
|                  |         |      |
|                  | House   | 56.2 |
| Ground Floor     | Garage  | 39.4 |
|                  | Total   | 95.6 |
| First Floor      | House   | 90.3 |
|                  | Balcony | 5.8  |
|                  | Total   | 96.1 |