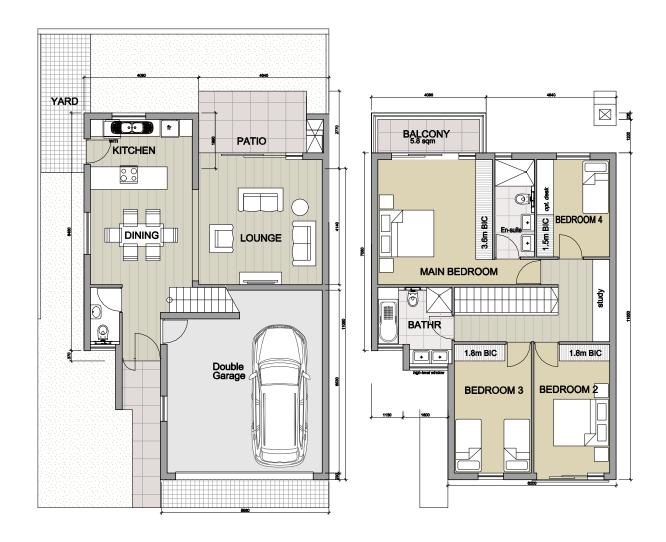

**GROUND FLOOR** 

FIRST FLOOR

| UNIT TYPE C      |         |      |
|------------------|---------|------|
|                  |         |      |
| 191.7 M²         |         |      |
| .,,,,,,,,        |         |      |
| <b>→</b> 4 →3 ♠2 |         |      |
|                  |         |      |
|                  |         |      |
|                  | House   | 56.2 |
| Ground Floor     | Garage  | 39.4 |
|                  | Total   | 95.6 |
| First Floor      | House   | 90.3 |
|                  | Balcony | 5.8  |
|                  | Total   | 96.1 |