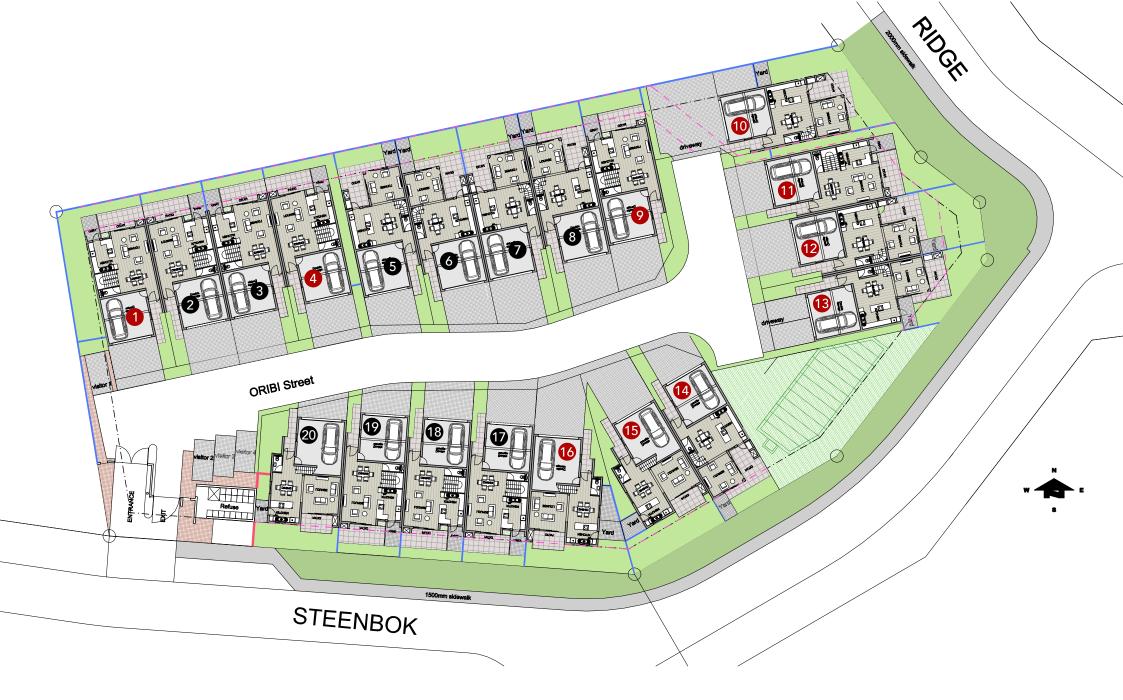

**GROUND FLOOR** 

FIRST FLOOR

FIRST FLOOR

| UNIT TYPE A1                |         |      |
|-----------------------------|---------|------|
|                             |         |      |
| 191.5 M²                    |         |      |
|                             |         |      |
| <b>→</b> 3 →3 ♠2            |         |      |
|                             |         |      |
|                             | House   | 59.3 |
| Ground Floor<br>First Floor | Garage  | 35.5 |
|                             | Total   | 94.8 |
|                             | House   | 78   |
|                             | Balcony | 18.7 |
|                             | Total   | 96.7 |

FIRST FLOOR

| UNIT TYPE A2                     |         |      |
|----------------------------------|---------|------|
|                                  |         |      |
| 191.5 M²                         |         |      |
|                                  |         |      |
| <b>→</b> 3 <b>→</b> 3 <b>♠</b> 2 |         |      |
|                                  |         |      |
|                                  | House   | 59.3 |
| Ground Floor                     | Garage  | 35.5 |
| First Floor                      | Total   | 94.8 |
|                                  | House   | 78.6 |
|                                  | Balcony | 18.1 |
|                                  | Total   | 96.7 |

| UNIT TYPE B              |         |      |
|--------------------------|---------|------|
|                          |         |      |
| 190.7 M <sup>2</sup>     |         |      |
| . y                      |         |      |
| <b>—</b> 3 →3 <b>△</b> 2 |         |      |
|                          |         |      |
|                          | House   | 58.9 |
| Ground Floor             | Garage  | 35.5 |
| First Floor              | Total   | 94.4 |
|                          | House   | 66.8 |
|                          | Balcony | 29.5 |
|                          | Total   | 96.3 |

**GROUND FLOOR** 

FIRST FLOOR

| UNIT TYPE B1             |         |      |
|--------------------------|---------|------|
|                          |         |      |
| 190.5 M <sup>2</sup>     |         |      |
| η 🛕                      |         |      |
| <b>→</b> 3 →3 <b>♠</b> 2 |         |      |
|                          |         |      |
|                          | House   | 58.9 |
| Ground Floor             | Garage  | 35.5 |
| First Floor              | Total   | 94.4 |
|                          | House   | 81.2 |
|                          | Balcony | 14.9 |
|                          | Total   | 96.1 |

**GROUND FLOOR** 

FIRST FLOOR

| UNIT TYPE B3         |         |      |
|----------------------|---------|------|
|                      |         |      |
| 153.1 M <sup>2</sup> |         |      |
|                      |         |      |
| <b>→</b> 3 →3 ♠2     |         |      |
|                      |         |      |
|                      | House   | 48.6 |
| Ground Floor         | Garage  | 35.5 |
| First Floor          | Total   | 84.1 |
|                      | House   | 69.0 |
|                      | Balcony | -    |
|                      | Total   | 69.0 |

**GROUND FLOOR** 

FIRST FLOOR

| UNIT TYPE B4 |         |      |
|--------------|---------|------|
| 192.3 M²     |         |      |
|              | House   | 58.9 |
| Ground Floor | Garage  | 35.5 |
| First Floor  | Total   | 94.4 |
|              | House   | 80.6 |
|              | Balcony | 17.3 |
|              | Total   | 97.9 |

**GROUND FLOOR** 

FIRST FLOOR

| UNIT TYPE C      |         |      |
|------------------|---------|------|
|                  |         |      |
| 191.7 M²         |         |      |
| .,,,,,,,,        |         |      |
| <b>→</b> 4 →3 ♠2 |         |      |
|                  |         |      |
|                  |         |      |
|                  | House   | 56.2 |
| Ground Floor     | Garage  | 39.4 |
|                  | Total   | 95.6 |
| First Floor      | House   | 90.3 |
|                  | Balcony | 5.8  |
|                  | Total   | 96.1 |