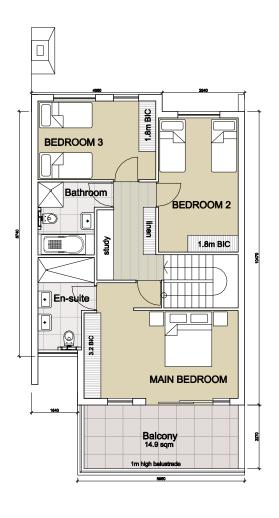

**GROUND FLOOR** 

FIRST FLOOR

| UNIT TYPE B1             |         |      |
|--------------------------|---------|------|
|                          |         |      |
| 190.5 M <sup>2</sup>     |         |      |
| η 🛕                      |         |      |
| <b>→</b> 3 →3 <b>♠</b> 2 |         |      |
|                          |         |      |
|                          | House   | 58.9 |
| Ground Floor             | Garage  | 35.5 |
| First Floor              | Total   | 94.4 |
|                          | House   | 81.2 |
|                          | Balcony | 14.9 |
|                          | Total   | 96.1 |