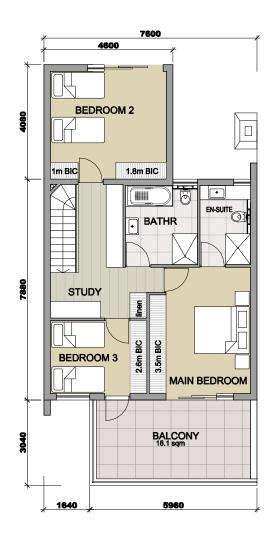

FIRST FLOOR

| UNIT TYPE A2                     |         |      |
|----------------------------------|---------|------|
|                                  |         |      |
| 191.5 M²                         |         |      |
|                                  |         |      |
| <b>→</b> 3 <b>→</b> 3 <b>♠</b> 2 |         |      |
|                                  |         |      |
|                                  | House   | 59.3 |
| Ground Floor                     | Garage  | 35.5 |
| First Floor                      | Total   | 94.8 |
|                                  | House   | 78.6 |
|                                  | Balcony | 18.1 |
|                                  | Total   | 96.7 |