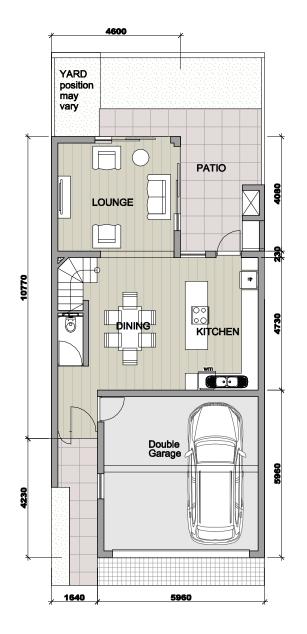

**GROUND FLOOR** 

FIRST FLOOR

FIRST FLOOR

| UNIT TYPE A1                |         |      |
|-----------------------------|---------|------|
|                             |         |      |
| 191.5 M²                    |         |      |
|                             |         |      |
| <b>→</b> 3 →3 ♠2            |         |      |
|                             |         |      |
|                             | House   | 59.3 |
| Ground Floor<br>First Floor | Garage  | 35.5 |
|                             | Total   | 94.8 |
|                             | House   | 78   |
|                             | Balcony | 18.7 |
|                             | Total   | 96.7 |

FIRST FLOOR

| UNIT TYPE A2                     |         |      |
|----------------------------------|---------|------|
|                                  |         |      |
| 191.5 M²                         |         |      |
|                                  |         |      |
| <b>→</b> 3 <b>→</b> 3 <b>♠</b> 2 |         |      |
|                                  |         |      |
|                                  | House   | 59.3 |
| Ground Floor                     | Garage  | 35.5 |
| First Floor                      | Total   | 94.8 |
|                                  | House   | 78.6 |
|                                  | Balcony | 18.1 |
|                                  | Total   | 96.7 |

| UNIT TYPE B              |         |      |
|--------------------------|---------|------|
|                          |         |      |
| 190.7 M <sup>2</sup>     |         |      |
| . y                      |         |      |
| <b>—</b> 3 →3 <b>△</b> 2 |         |      |
|                          |         |      |
|                          | House   | 58.9 |
| Ground Floor             | Garage  | 35.5 |
| First Floor              | Total   | 94.4 |
|                          | House   | 66.8 |
|                          | Balcony | 29.5 |
|                          | Total   | 96.3 |

**GROUND FLOOR** 

FIRST FLOOR

| UNIT TYPE B1             |         |      |
|--------------------------|---------|------|
|                          |         |      |
| 190.5 M <sup>2</sup>     |         |      |
| η 🛕                      |         |      |
| <b>→</b> 3 →3 <b>♠</b> 2 |         |      |
|                          |         |      |
|                          | House   | 58.9 |
| Ground Floor             | Garage  | 35.5 |
| First Floor              | Total   | 94.4 |
|                          | House   | 81.2 |
|                          | Balcony | 14.9 |
|                          | Total   | 96.1 |

**GROUND FLOOR** 

FIRST FLOOR

| UNIT TYPE B3         |         |      |
|----------------------|---------|------|
|                      |         |      |
| 153.1 M <sup>2</sup> |         |      |
|                      |         |      |
| <b>→</b> 3 →3 ♠2     |         |      |
|                      |         |      |
|                      | House   | 48.6 |
| Ground Floor         | Garage  | 35.5 |
| First Floor          | Total   | 84.1 |
|                      | House   | 69.0 |
|                      | Balcony | -    |
|                      | Total   | 69.0 |

**GROUND FLOOR** 

FIRST FLOOR

| UNIT TYPE B4 |         |      |
|--------------|---------|------|
| 192.3 M²     |         |      |
|              | House   | 58.9 |
| Ground Floor | Garage  | 35.5 |
| First Floor  | Total   | 94.4 |
|              | House   | 80.6 |
|              | Balcony | 17.3 |
|              | Total   | 97.9 |

**GROUND FLOOR** 

FIRST FLOOR

| UNIT TYPE C      |         |      |
|------------------|---------|------|
|                  |         |      |
| 191.7 M²         |         |      |
| .,,,,,,,,        |         |      |
| <b>→</b> 4 →3 ♠2 |         |      |
|                  |         |      |
|                  |         |      |
|                  | House   | 56.2 |
| Ground Floor     | Garage  | 39.4 |
|                  | Total   | 95.6 |
| First Floor      | House   | 90.3 |
|                  | Balcony | 5.8  |
|                  | Total   | 96.1 |