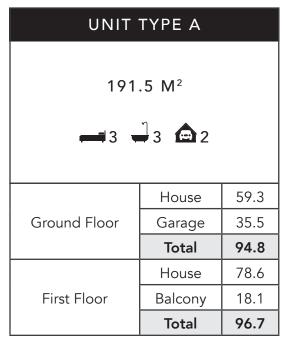

**GROUND FLOOR** 

FIRST FLOOR

FIRST FLOOR

| UNIT TYPE A1                |         |      |
|-----------------------------|---------|------|
|                             |         |      |
| 191.5 M²                    |         |      |
|                             |         |      |
| <b>→</b> 3 →3 ♠2            |         |      |
|                             |         |      |
|                             | House   | 59.3 |
| Ground Floor<br>First Floor | Garage  | 35.5 |
|                             | Total   | 94.8 |
|                             | House   | 78   |
|                             | Balcony | 18.7 |
|                             | Total   | 96.7 |