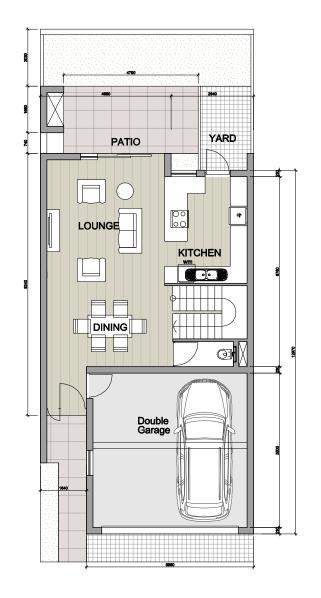

FIRST FLOOR

| UNIT TYPE A2                     |         |      |
|----------------------------------|---------|------|
|                                  |         |      |
| 191.5 M²                         |         |      |
|                                  |         |      |
| <b>→</b> 3 <b>→</b> 3 <b>♠</b> 2 |         |      |
|                                  |         |      |
|                                  | House   | 59.3 |
| Ground Floor                     | Garage  | 35.5 |
| First Floor                      | Total   | 94.8 |
|                                  | House   | 78.6 |
|                                  | Balcony | 18.1 |
|                                  | Total   | 96.7 |