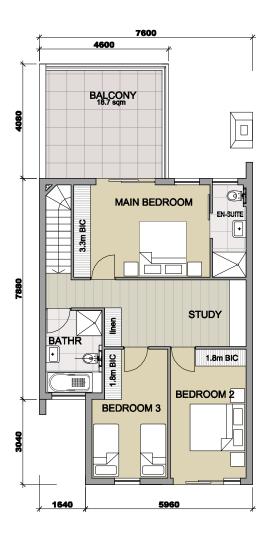

**GROUND FLOOR** 

FIRST FLOOR

FIRST FLOOR

| UNIT TYPE A1                |         |      |
|-----------------------------|---------|------|
|                             |         |      |
| 191.5 M²                    |         |      |
|                             |         |      |
| <b>→</b> 3 →3 ♠2            |         |      |
|                             |         |      |
|                             | House   | 59.3 |
| Ground Floor<br>First Floor | Garage  | 35.5 |
|                             | Total   | 94.8 |
|                             | House   | 78   |
|                             | Balcony | 18.7 |
|                             | Total   | 96.7 |