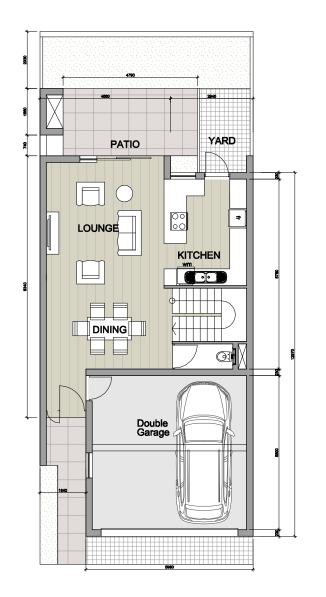

**GROUND FLOOR** 

FIRST FLOOR

| UNIT TYPE B3         |         |      |
|----------------------|---------|------|
|                      |         |      |
| 153.1 M <sup>2</sup> |         |      |
|                      |         |      |
| <b>→</b> 3 →3 ♠2     |         |      |
|                      |         |      |
|                      | House   | 48.6 |
| Ground Floor         | Garage  | 35.5 |
| First Floor          | Total   | 84.1 |
|                      | House   | 69.0 |
|                      | Balcony | -    |
|                      | Total   | 69.0 |