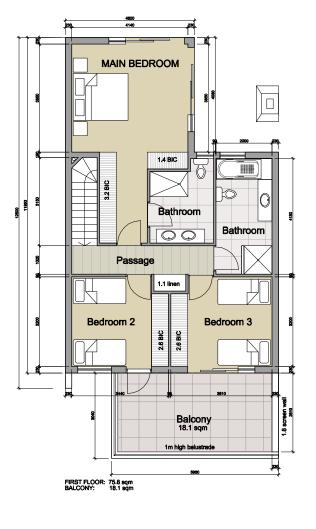

**GROUND FLOOR** 

FIRST FLOOR

FIRST FLOOR

| UNIT TYPE A1                |         |      |
|-----------------------------|---------|------|
|                             |         |      |
| 191.5 M²                    |         |      |
|                             |         |      |
| <b>→</b> 3 →3 ♠2            |         |      |
|                             |         |      |
|                             | House   | 59.3 |
| Ground Floor<br>First Floor | Garage  | 35.5 |
|                             | Total   | 94.8 |
|                             | House   | 78   |
|                             | Balcony | 18.7 |
|                             | Total   | 96.7 |

FIRST FLOOR

| UNIT TYPE A2                     |         |      |
|----------------------------------|---------|------|
|                                  |         |      |
| 191.5 M²                         |         |      |
|                                  |         |      |
| <b>→</b> 3 <b>→</b> 3 <b>♠</b> 2 |         |      |
|                                  |         |      |
|                                  | House   | 59.3 |
| Ground Floor                     | Garage  | 35.5 |
| First Floor                      | Total   | 94.8 |
|                                  | House   | 78.6 |
|                                  | Balcony | 18.1 |
|                                  | Total   | 96.7 |

| UNIT TYPE B              |         |      |
|--------------------------|---------|------|
|                          |         |      |
| 190.7 M <sup>2</sup>     |         |      |
| . y                      |         |      |
| <b>—</b> 3 →3 <b>△</b> 2 |         |      |
|                          |         |      |
|                          | House   | 58.9 |
| Ground Floor             | Garage  | 35.5 |
| First Floor              | Total   | 94.4 |
|                          | House   | 66.8 |
|                          | Balcony | 29.5 |
|                          | Total   | 96.3 |

**GROUND FLOOR** 

FIRST FLOOR

| UNIT TYPE B1             |         |      |
|--------------------------|---------|------|
|                          |         |      |
| 190.5 M <sup>2</sup>     |         |      |
| η 🛕                      |         |      |
| <b>→</b> 3 →3 <b>♠</b> 2 |         |      |
|                          |         |      |
|                          | House   | 58.9 |
| Ground Floor             | Garage  | 35.5 |
| First Floor              | Total   | 94.4 |
|                          | House   | 81.2 |
|                          | Balcony | 14.9 |
|                          | Total   | 96.1 |

**GROUND FLOOR** 

FIRST FLOOR

| UNIT TYPE B3         |         |      |
|----------------------|---------|------|
|                      |         |      |
| 153.1 M <sup>2</sup> |         |      |
|                      |         |      |
| <b>→</b> 3 →3 ♠2     |         |      |
|                      |         |      |
|                      | House   | 48.6 |
| Ground Floor         | Garage  | 35.5 |
| First Floor          | Total   | 84.1 |
|                      | House   | 69.0 |
|                      | Balcony | -    |
|                      | Total   | 69.0 |

**GROUND FLOOR** 

FIRST FLOOR

| UNIT TYPE B4 |         |      |
|--------------|---------|------|
| 192.3 M²     |         |      |
|              | House   | 58.9 |
| Ground Floor | Garage  | 35.5 |
| First Floor  | Total   | 94.4 |
|              | House   | 80.6 |
|              | Balcony | 17.3 |
|              | Total   | 97.9 |

**GROUND FLOOR** 

FIRST FLOOR

| UNIT TYPE C      |         |      |
|------------------|---------|------|
|                  |         |      |
| 191.7 M²         |         |      |
| .,,,,,,,,        |         |      |
| <b>→</b> 4 →3 ♠2 |         |      |
|                  |         |      |
|                  |         |      |
|                  | House   | 56.2 |
| Ground Floor     | Garage  | 39.4 |
|                  | Total   | 95.6 |
| First Floor      | House   | 90.3 |
|                  | Balcony | 5.8  |
|                  | Total   | 96.1 |