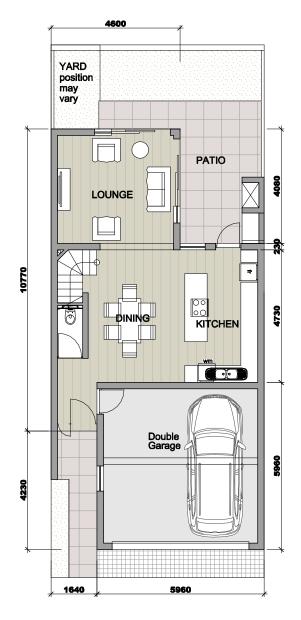

**GROUND FLOOR** 

FIRST FLOOR

FIRST FLOOR

| UNIT TYPE A1                |         |      |
|-----------------------------|---------|------|
|                             |         |      |
| 191.5 M²                    |         |      |
|                             |         |      |
| <b>→</b> 3 →3 ♠2            |         |      |
|                             |         |      |
|                             | House   | 59.3 |
| Ground Floor<br>First Floor | Garage  | 35.5 |
|                             | Total   | 94.8 |
|                             | House   | 78   |
|                             | Balcony | 18.7 |
|                             | Total   | 96.7 |