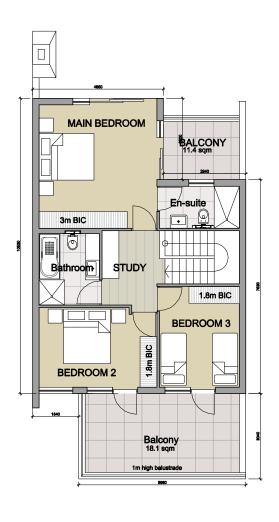

**GROUND FLOOR** 

FIRST FLOOR

| UNIT TYPE B1             |         |      |
|--------------------------|---------|------|
|                          |         |      |
| 190.5 M <sup>2</sup>     |         |      |
| η 🛕                      |         |      |
| <b>→</b> 3 →3 <b>♠</b> 2 |         |      |
|                          |         |      |
|                          | House   | 58.9 |
| Ground Floor             | Garage  | 35.5 |
| First Floor              | Total   | 94.4 |
|                          | House   | 81.2 |
|                          | Balcony | 14.9 |
|                          | Total   | 96.1 |