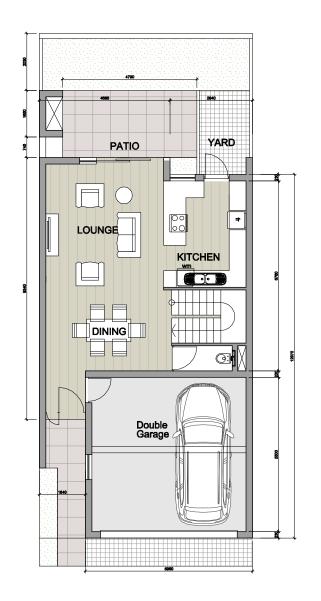

**GROUND FLOOR** 

FIRST FLOOR

| UNIT TYPE B1             |         |      |
|--------------------------|---------|------|
|                          |         |      |
| 190.5 M <sup>2</sup>     |         |      |
| η 🛕                      |         |      |
| <b>→</b> 3 →3 <b>♠</b> 2 |         |      |
|                          |         |      |
|                          | House   | 58.9 |
| Ground Floor             | Garage  | 35.5 |
| First Floor              | Total   | 94.4 |
|                          | House   | 81.2 |
|                          | Balcony | 14.9 |
|                          | Total   | 96.1 |