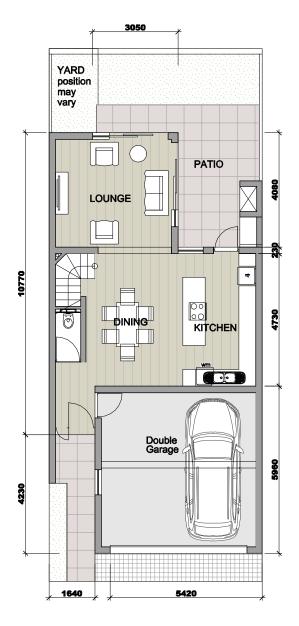

**GROUND FLOOR** 

FIRST FLOOR

FIRST FLOOR

| UNIT TYPE A1                |         |      |
|-----------------------------|---------|------|
|                             |         |      |
| 191.5 M²                    |         |      |
|                             |         |      |
| <b>→</b> 3 →3 ♠2            |         |      |
|                             |         |      |
|                             | House   | 59.3 |
| Ground Floor<br>First Floor | Garage  | 35.5 |
|                             | Total   | 94.8 |
|                             | House   | 78   |
|                             | Balcony | 18.7 |
|                             | Total   | 96.7 |