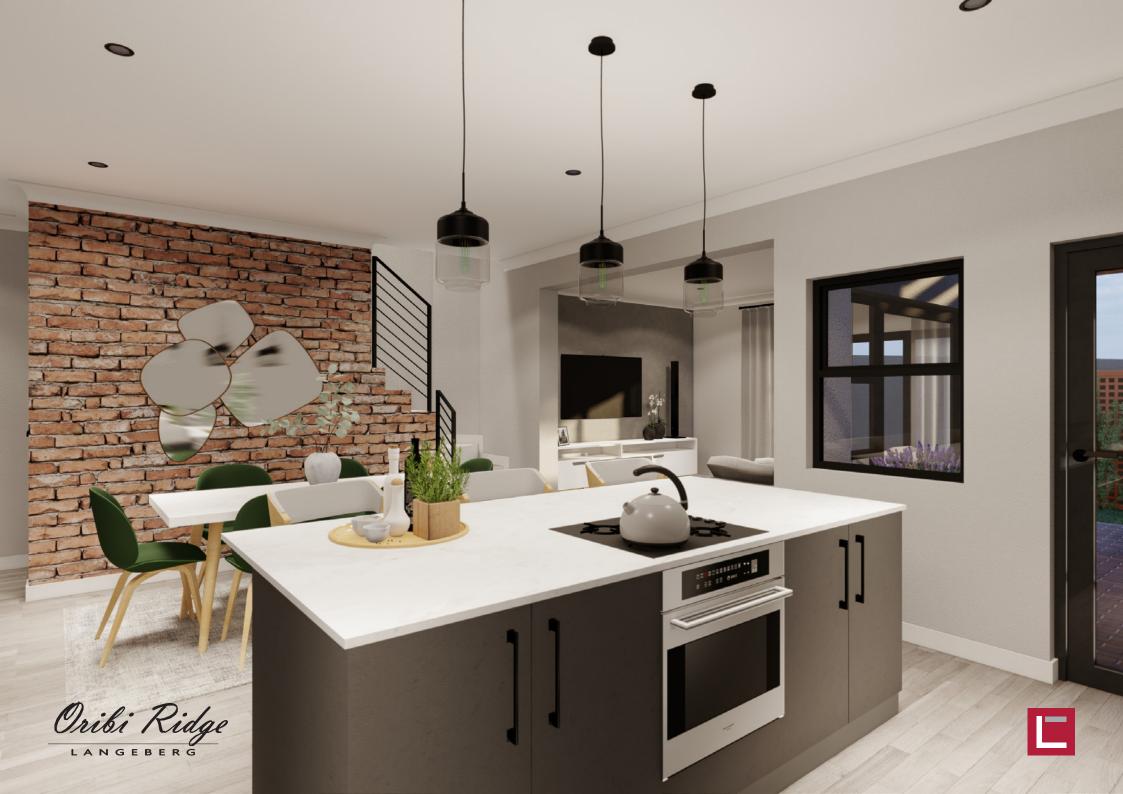

House   | 58.9 |
| Ground Floor | Garage  | 35.5 |
| First Floor  | Total   | 94.4 |
|              | House   | 80.6 |
|              | Balcony | 17.3 |
|              | Total   | 97.9 |

**GROUND FLOOR** 

FIRST FLOOR







| UNIT TYPE C      |         |      |
|------------------|---------|------|
|                  |         |      |
| 191.7 M²         |         |      |
| .,,,,,,,,        |         |      |
| <b>→</b> 4 →3 ♠2 |         |      |
|                  |         |      |
|                  |         |      |
|                  | House   | 56.2 |
| Ground Floor     | Garage  | 39.4 |
|                  | Total   | 95.6 |
| First Floor      | House   | 90.3 |
|                  | Balcony | 5.8  |
|                  | Total   | 96.1 |

**GROUND FLOOR** 

FIRST FLOOR





















Marlize 082 578 4641 | marlizes@louwcoetzee.co.za

www.lcproperties.co.za

Adri 082 600 8969 | adrim@louwcoetzee.co.za