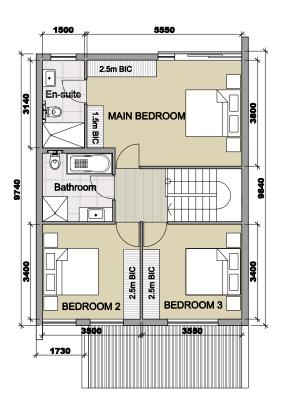

**GROUND FLOOR** 

FIRST FLOOR

| UNIT TYPE B3         |         |      |
|----------------------|---------|------|
|                      |         |      |
| 153.1 M <sup>2</sup> |         |      |
|                      |         |      |
| <b>→</b> 3 →3 ♠2     |         |      |
|                      |         |      |
|                      | House   | 48.6 |
| Ground Floor         | Garage  | 35.5 |
| First Floor          | Total   | 84.1 |
|                      | House   | 69.0 |
|                      | Balcony | -    |
|                      | Total   | 69.0 |