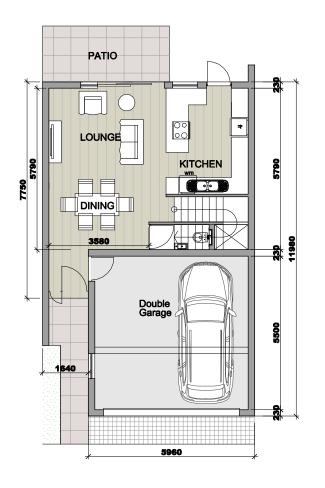

**GROUND FLOOR** 

FIRST FLOOR

| UNIT TYPE B1             |         |      |
|--------------------------|---------|------|
|                          |         |      |
| 190.5 M <sup>2</sup>     |         |      |
| η 🛕                      |         |      |
| <b>→</b> 3 →3 <b>♠</b> 2 |         |      |
|                          |         |      |
|                          | House   | 58.9 |
| Ground Floor             | Garage  | 35.5 |
| First Floor              | Total   | 94.4 |
|                          | House   | 81.2 |
|                          | Balcony | 14.9 |
|                          | Total   | 96.1 |